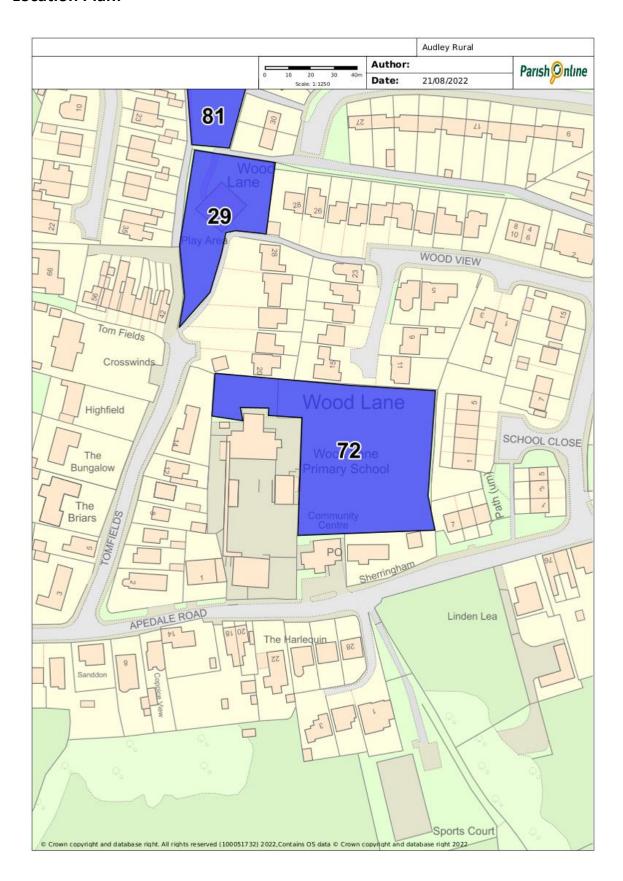

## Site 72 – Wood Lane Primary School Playing Fields

| Site Details                             |                                                                                                                               |                                            |
|------------------------------------------|-------------------------------------------------------------------------------------------------------------------------------|--------------------------------------------|
| Site name                                | Grid ref                                                                                                                      | Description and purpose                    |
| Wood Lane<br>Playing Fields              | Apedale Road Wood<br>Lane                                                                                                     | School playing fields                      |
| Checklist                                |                                                                                                                               |                                            |
| Statutory<br>designations<br>(e.g. SSSI) | Site allocations (give details)                                                                                               | Planning permissions (give details)        |
| None                                     | None identified                                                                                                               | Not applicable at time this was created.   |
| NPPF Criteria                            |                                                                                                                               |                                            |
| Close to the community it serves         | Demonstrably special to local community (beauty, historic significance, recreational value, tranquillity, wildlife, or other) | Local in character and not extensive tract |
| Yes                                      | Yes – School playing fields                                                                                                   | Yes                                        |

## **Location Plan:**